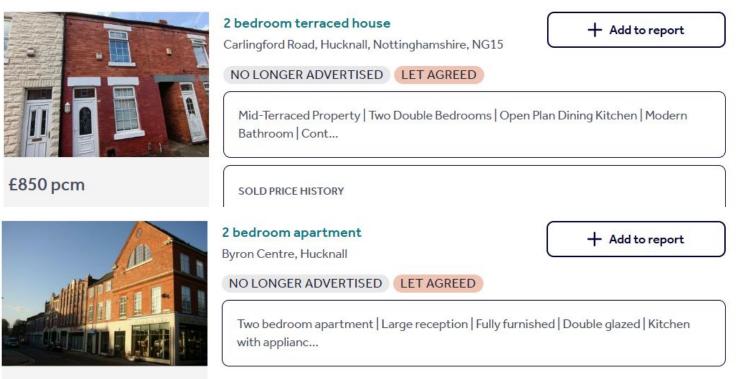

## This report shows comparable sold properties in the area using Land Registry sold information. There are comparable properties in the area selling for as much as £170,000.

£170,000

| 2 | bedroom | end | of | terrace | house | for sale |
|---|---------|-----|----|---------|-------|----------|
|   |         |     |    |         |       |          |

Titchfield Street, Hucknall, Nottingham, Nottinghamshire, NG15

#### NO LONGER ADVERTISED SOLD STC

End Terraced House | Two Bedrooms | Well Presented Throughout | New Roof | New Boiler | New Kitch...

SOL D DDICE HISTODY

#### 2 bedroom apartment for sale

The Byron Centre, Ogle Street, Hucknall, Nottingham

NO LONGER ADVERTISED

FIRST FLOOR APARTMENT | TWO DOUBLE BEDROOMS | OPEN PLAN KITCHEN/RECEPTION ROOM | SECURE ALLOCATED...

Marketed from 15 Nov 2019 to 18 May 2020 (184 days) by Express Sales (Nottingham) Ltd, Nottingham

£120,000