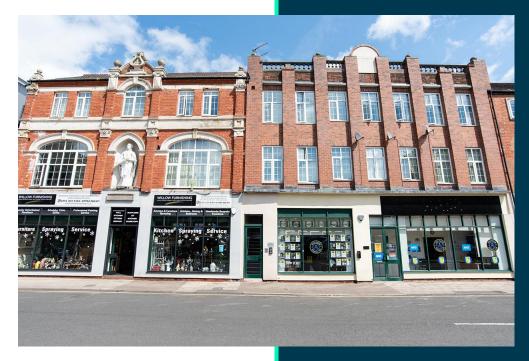

## **Property** Description

Our latest listing is in The Byron Centre, Ogle Street, Hucknall, Nottingham, NG15

Get instant cash flow of £750 per calendar month with a 6.4% Gross Yield for investors.

This property has a potential to rent for **£850** which would provide the investor a Gross Yield of **7.3%** if the rent was increased to market rate.

#### The Byron Centre, Ogle Street, Hucknall, Nottingham, NG15

207062044

2 Bedrooms Factor 1 Bathroom Ground

**Property Key Features** 

Lounge and Kitchen Good Condition

 $\oslash$ 

Factor Fees: £176.00 Ground Rent: £100.00 Lease Length: 125 years Current Rent: £750 Market Rent: £850