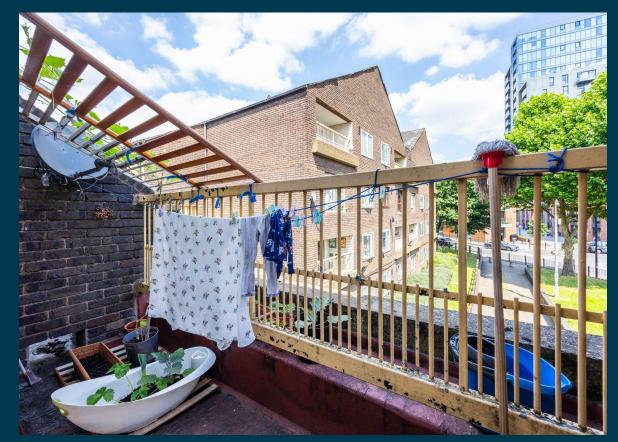

unton Road, London, E3

206142961









#### **Property Description**

Our latest listing is in Rounton Road, London, E3

Get instant cash flow of £1,600 per calendar month with a 5.3% Gross Yield for investors.

With a tenant currently situated, a space that has been kept in good condition and a rental income that ensures fantastic returns, this property will make for a rewarding addition to an investors portfolio.

Don't miss out on this fantastic investment opportunity...







Rounton Road, London, E3



2 Bedroom

1 Bathroom

Lounge and Kitchen

**Well Maintained Property** 

Factor Fees: £3000/year

Ground Rent: £20/year

Lease Length: 100 years

Current Rent: £1,600

20614296

## Lounge









### Kitchen







## Bedrooms









#### **Bathroom**





#### **Exterior**









#### **Initial Outlay**





Figures based on assumed purchase price of £360,000.00 and borrowing of £270,000.00 at 75% Loan To Value (LTV) and an estimated 5% fixed term interest rate.

#### **ASSUMED PURCHASE PRICE**



25% Deposit **£90,000.00** 

SDLT Charge £16,300

Legal Fees £1,000.00

Total Investment £107,300.00

#### **Projected Investment Return**





Our industry leading letting agency **Let Property Management** has an existing relationship with the tenant in situ and can provide advice on achieving full market rent.

| Returns Based on Rental Income        | £1,600    |
|---------------------------------------|-----------|
| Mortgage Payments on £270,000.00 @ 5% | £1,125.00 |
| Est. Building Cover (Insurance)       | £15.00    |
| Approx. Factor Fees