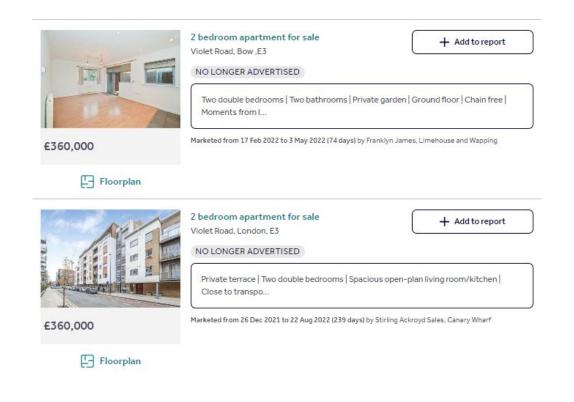

#### Sale Comparables Report

This report shows comparable sold properties in the area using Land Registry sold information. There are comparable properties in the area selling for as much as £360,000.