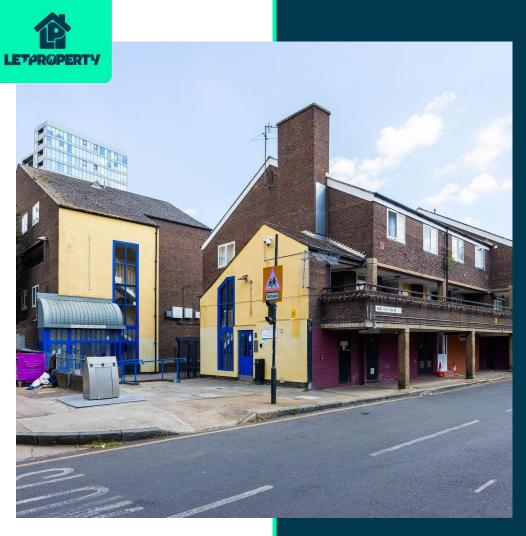

#### **Property Description**

Our latest listing is in Rounton Road, London, E3

Get instant cash flow of £1,600 per calendar month with a 5.3% Gross Yield for investors.

With a tenant currently situated, a space that has been kept in good condition and a rental income that ensures fantastic returns, this property will make for a rewarding addition to an investors portfolio.

#### **Exterior**