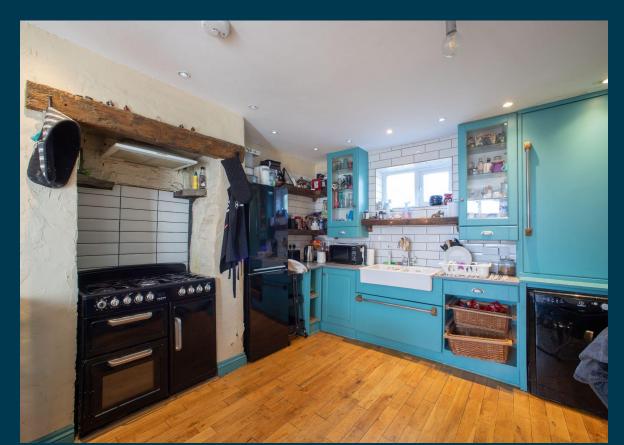

et instant cash flow of £900 per calendar month with a 4.8% Gross Yield for investors.

This property has a potential to rent for £1,200 which would provide the investor a Gross Yield of 6.4% if the rent was increased to market rate.

With a tenant currently situated, a space that has been kept in good condition and a rental income that ensures fantastic returns, this property will make for a rewarding addition to an investors portfolio.

Don't miss out on this fantastic investment opportunity...







Nell Gap Lane, Middlestown, Wakefield, WF4 **Property Key Features** 

3 Bedroom

2 Bathroom

**Spacious Rooms** 

**Parking Space Available** 

Factor Fees: £0.00

**Ground Rent: TBC** 

Lease Length: TBC

**Current Rent: £900** 

Market Rent: £1,200

205401307

# Lounge





# Kitchen









# **Bedrooms**









# Bathroom









# **Exterior**









## **Initial Outlay**





Figures based on assumed purchase price of £225,000.00 and borrowing of £168,750.00 at 75% Loan To Value (LTV) and an estimated 5% fixed term interest rate.

#### **ASSUMED PURCHASE PRICE**



25% Deposit **£56,250.00** 

SDLT Charge £6,750

Legal Fees £1,000.00

Total Investment £64,000.00

## **Projected Investment Return**





Our industry leading letting agency **Let Property Management** has an existing relationship with the tenant in situ and can provide advice on achieving full market rent.

The monthly rent of this property is currently set at £900 per calendar month but the potential market rent is



| Returns Based on Rental Income        | £900      | £1,200    |
|-------------