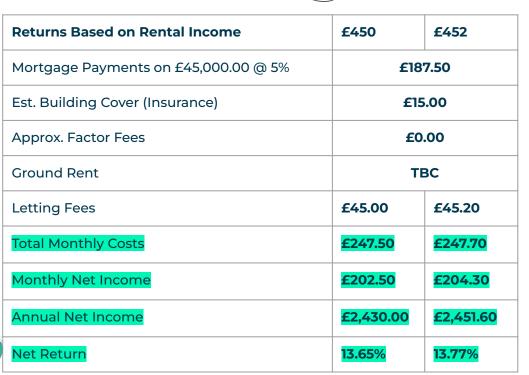

### **Projected** Investment Return

Our industry leading letting agency Let Property Management has an existing relationship with the tenant in situ and can provide advice on achieving full market rent. The monthly rent of this property is currently set at £450 per calendar month but the potential market rent is  $\bigcirc$ 