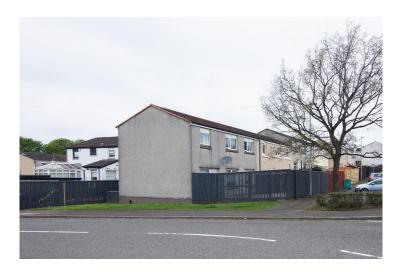

## **Property** Description

Our latest listing is in Spey Walk, Motherwell, ML1

Get instant cash flow of £500 per calendar month with a 5.0% Gross Yield for investors.

This property has a potential to rent for £779 which would provide the investor a Gross Yield of 7.8% if the rent was increased to market rate.

#### Spey Walk, Motherwell, ML1

205751715

3 bedrooms Factor Fees: £0.00 2 bathrooms Current Rent: £500 Storage Rooms Market Rent: £779 Patio

 $\odot$ 

**Property Key Features** 