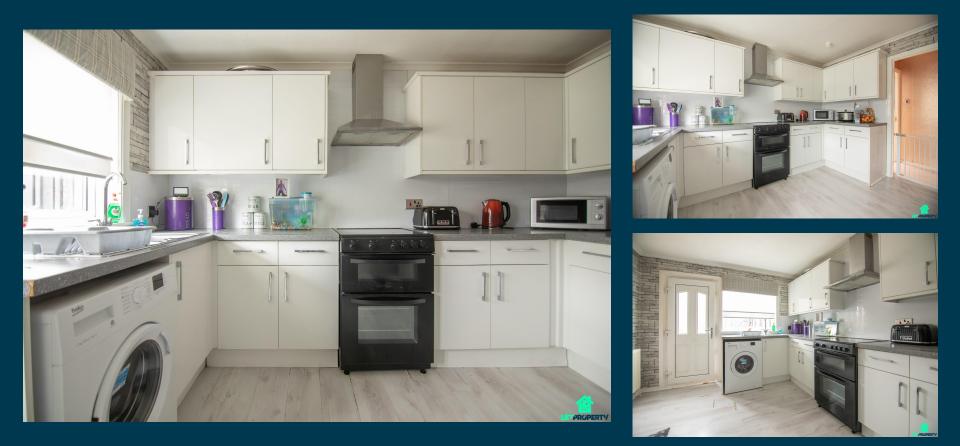

**Property** Description

Our latest listing is in Spey Walk, Motherwell, ML1

Get instant cash flow of £500 per calendar month with a 5.0% Gross Yield for investors.

This property has a potential to rent for £779 which would provide the investor a Gross Yield of 7.8% if the rent was increased to market rate.

With a tenant currently situated, a space that has been kept in good condition and a rental income that ensures fantastic returns, this property will make for a rewarding addition to an investors portfolio.

Don't miss out on this fantastic investment opportunity...

#### **LETPR®PERTY**





#### Spey Walk, Motherwell, ML1

205751715

3 bedrooms Factor Fees: £0.00 2 bathrooms Current Rent: £500 Storage Rooms Market Rent: £779 Patio

 $\odot$ 

**Property Key Features** 













## Bedrooms





## Bathroom





## Exterior





## **Initial** Outlay





Figures based on assumed purchase price of £120,000.00 and borrowing of £90,000.00 at 75% Loan To Value (LTV) and an estimated 5% fixed term interest rate.

#### **PROPERTY VALUATION**



| 25% Deposit         | £30,000.00 |
|---------------------|------------|
| Stamp Duty ADS @ 6% | £7,200.00  |
| LBTT Charge         | £0         |
| Legal Fees          | £1,000.00  |
| Total Investment    | £38,200.00 |

### **Projected** Investment Return



Our industry leading letting agency Let Property Management has an existing relationship with the tenant in situ and can provide advice on achieving full market rent. The monthly rent of this property is currently set at £500 per calendar month but the potential market