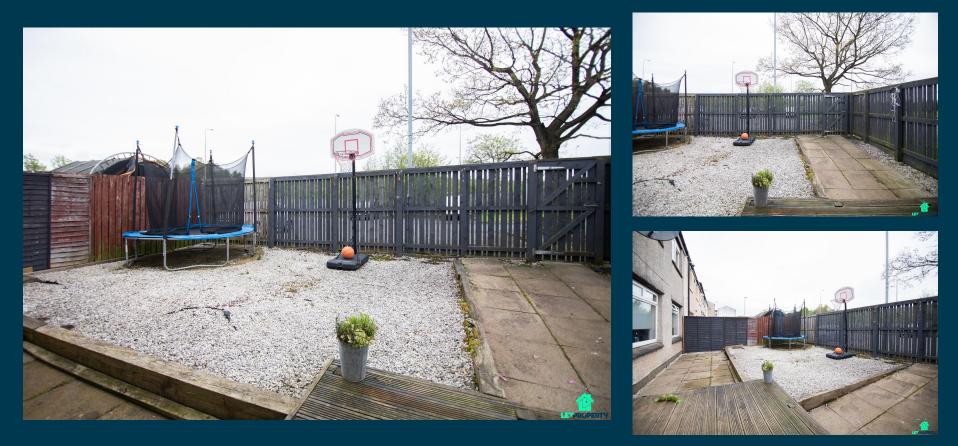

Spey Walk, Motherwell, ML1

Get instant cash flow of £500 per calendar month with a 5.0% Gross Yield for investors.

This property has a potential to rent for £779 which would provide the investor a Gross Yield of 7.8% if the rent was increased to market rate.

With a tenant currently situated, a space that has been kept in good condition and a rental income that ensures fantastic returns, this property will make for a rewarding addition to an investors portfolio.

Don't miss out on this fantastic investment opportunity...

#### **LETPR®PERTY**





#### Spey Walk, Motherwell, ML1

205751715

3 bedrooms Factor Fees: £0.00 2 bathrooms Current Rent: £500 Storage Rooms Market Rent: £779 Patio

 $\odot$ 

**Property Key Features** 













## Bedrooms





## Bathroom





## Exterior





## **Initial** Outlay





Figures based on assumed purchase price of £120,000.00 and borrowing of £90,000.00 at 75% Loan To Value (LTV) and an estimated 5% fixed term interest rate.

#### **PROPERTY VALUATION**



| 25% Deposit         | £30,000.00 |
|---------------------|------------|
| Stamp Duty ADS @ 6% | £7,200.00  |
| LBTT Charge         | £0         |
| Legal Fees          | £1,000.00  |
| Total Investment    | £38,200.00 |

### **Projected** Investment Return



Our industry leading letting agency Let Property Management has an existing relationship with the tenant in situ and can provide advice on achieving full market rent. The monthly rent of this property is currently set at £500 per calendar month but the potential market rent is



| Returns Based on Rental Income       |