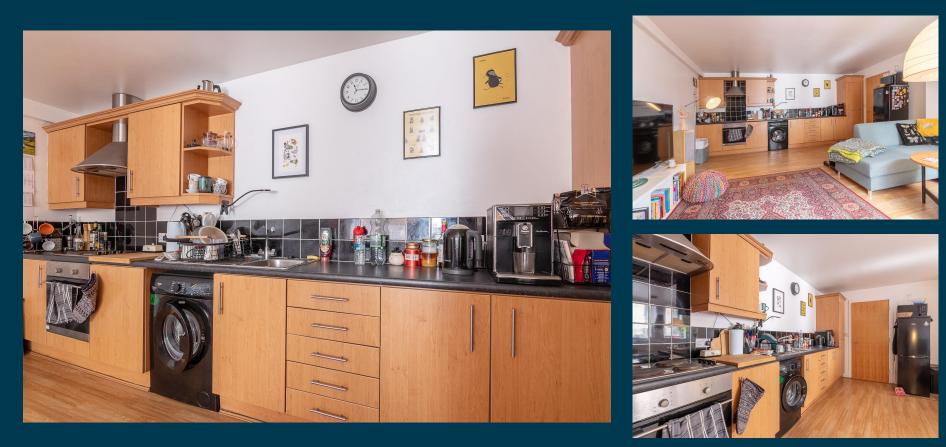

S2

Get instant cash flow of £525 per calendar month with a 6.0% Gross Yield for investors.

This property has a potential to rent for **£900** which would provide the investor a Gross Yield of **10.3%** if the rent was increased to market rate.

With a tenant currently situated, a space that has been kept in good condition and a rental income that ensures fantastic returns, this property will make for a rewarding addition to an investors portfolio.

Don't miss out on this fantastic investment opportunity...

#### **LETPR®PERTY**





#### Marsh Street Walsall, WS2

204930878

Property Key Features

1 bedroom 1 bathroom

Three Piece Bathroom Open Plan Lounge Factor Fees: £92.50 Ground Rent: £125.00 Lease Length: 99 years Current Rent: £525 Market Rent: £900

# Lounge





# **Kitchen**





# Bedrooms





# Bathroom





## Exterior











Figures based on assumed purchase price of £105,000 and borrowing of £78,750.00 at 75% Loan To Value (LTV) and an estimated 5% fixed term interest rate.

#### ASSUMED PURCHASE PRICE



| 25% Deposit      | £26,250.00 |
|------------------|------------|
| SDLT Charge      | £3,150     |
| Legal Fees       | £1,000.00  |
| Total Investment | £30,400.00 |

## **Projected** Investment Return



Our industry leading letting agency Let Property Management has an existing relationship with the tenant in situ and can provide advice on achieving full market rent. The monthly rent of this property is currently set at £525 per calendar month but the potential market rent is



| Returns Based on Rental Income       | £525                 | £900