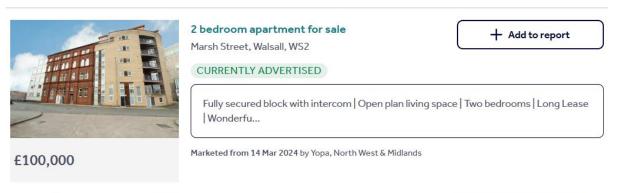

### Sale Comparables Report

E PROPERTY

This report shows comparable sold properties in the area using Land Registry sold information. There are comparable properties in the area selling for as much as £110,000.

2 bedroom flat for sale

Marsh Street, Gallery Square, Walsall, WS2

NO LONGER ADVERTISED SOLD STC

Two Bedroom Apartment | Town Centre Location | Lounge/Kitchen with Balcony | Shower Room/W.C. | L...

Marketed from 14 Jun 2022 to 27 Oct 2022 (135 days) by Goodchilds, Walsall

£90,000