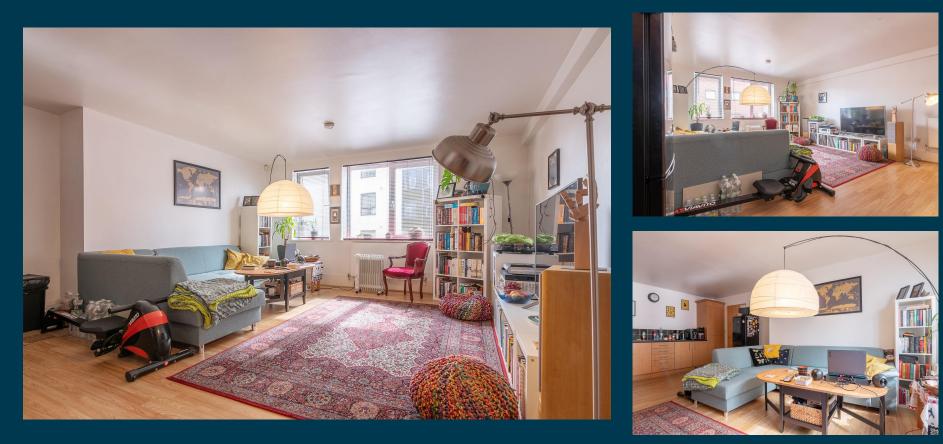

h Street Walsall, WS2

Get instant cash flow of £525 per calendar month with a 6.0% Gross Yield for investors.

This property has a potential to rent for **£900** which would provide the investor a Gross Yield of **10.3%** if the rent was increased to market rate.

With a tenant currently situated, a space that has been kept in good condition and a rental income that ensures fantastic returns, this property will make for a rewarding addition to an investors portfolio.

Don't miss out on this fantastic investment opportunity...

#### **LETPR®PERTY**





#### Marsh Street Walsall, WS2

204930878

Property Key Features

1 bedroom 1 bathroom

Three Piece Bathroom Open Plan Lounge Factor Fees: £92.50 Ground Rent: £125.00 Lease Length: 99 years Current Rent: £525 Market Rent: £900

# Lounge





# **Kitchen**





# Bedrooms





# Bathroom





## Exterior











Figures based on assumed purchase price of £105,000 and borrowing of £78,750.00 at 75% Loan To Value (LTV) and an estimated 5% fixed term interest rate.

#### ASSUMED PURCHASE PRICE



| 25% Deposit      | £26,250.00 |
|------------------|------------|
| SDLT Charge      | £3,150     |
| Legal Fees       | £1,000.00  |
| Total Investment | £30,400.00 |

## **Projected** Investment Return



Our industry leading letting agency Let Property Management has an existing relationship with the tenant in situ and can provide advice on achieving full market rent. The monthly rent of this property is currently set at £525 per calendar month but the potential market rent is



| Returns Based on Rental Income       | £525